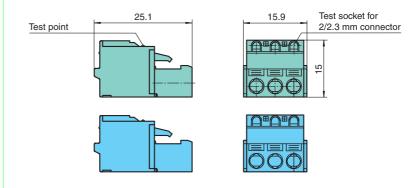

## **Function**

The KF modules can be converted to have screwless cage spring terminals KF-FKC-\*\*. It has integrated test points for connection of HART communicators.

## **Dimensions**

| Technical data            |                                                  |
|---------------------------|--------------------------------------------------|
| Mechanical specifications |                                                  |
| Dimensions                | 15.9 x 15 x 25.1 mm (0.63 x 0.6 x 1 in)          |
| Construction type         | Cage clamp terminals with integrated test points |
|                           |                                                  |